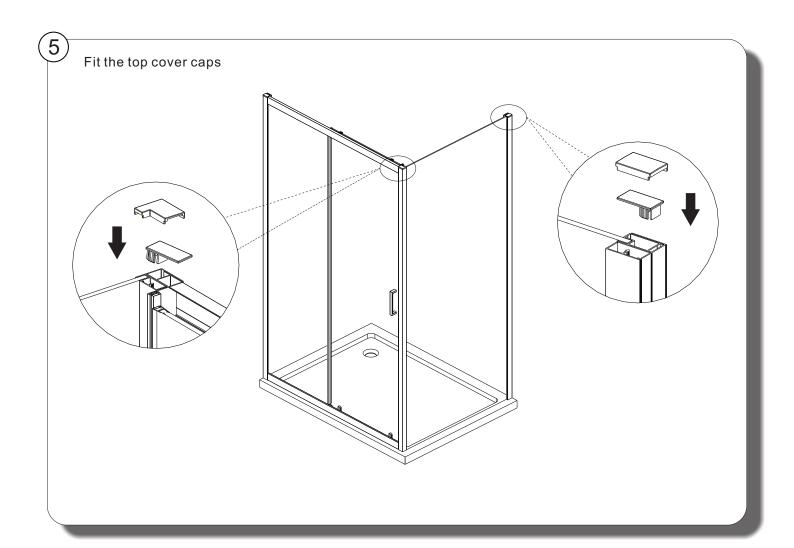

Use wall profile from door

After your wall profiles have been fixed you can square your side panel on the tray and fit the wall profiles to the upright profiles as shown below.

NOTE! Fix the screw through the center of the slot. This is necessary to allow enough room either side for the screw cover caps