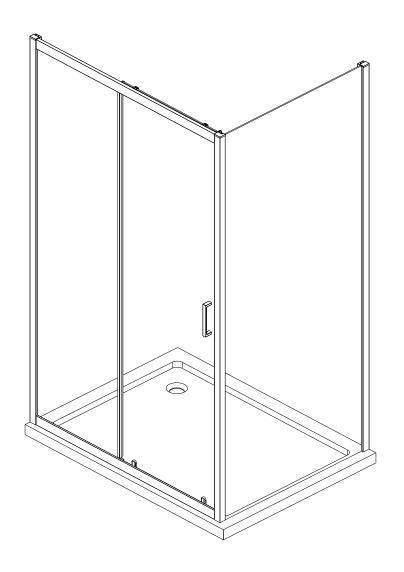

## SIDE PANEL

**INSTALLATION GUIDE** 

## IMPORTANT: Please read the complete instructions before commencing fitting.

Make sure the tray is 100% level in all directions.

Check that you have the tools required. □

Check the installation site is compatible with the size of door supplied. □

Check all the enclosure components are present.

Check the installation kit is complete.

Do Not attempt to install the product unless you can tick all 4 boxes.

The wall plugs supplied with the installation kit are for use in solid walls. Hollow or'stud partition'walls will require alternative fixings. Please consult a hardware supplier for the correct type.