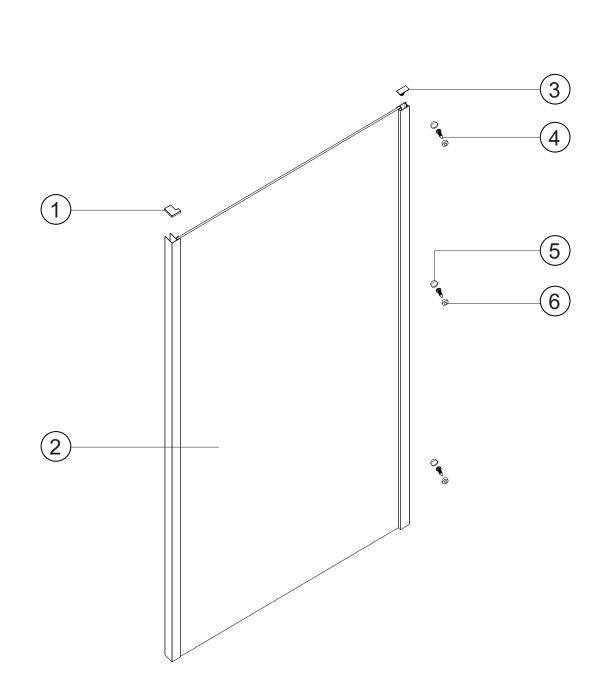

## 

| No. | Qty | Part No.      |
|-----|-----|---------------|
| 1   | 2   | MB0078/MB0079 |
| 2   | 1   | А             |
| 3   | 1   | MB0075        |
| 4   | 3   | 2SY50         |
| 5   | 3   | 2SS008        |
| 6   | 3   | 2SS009        |