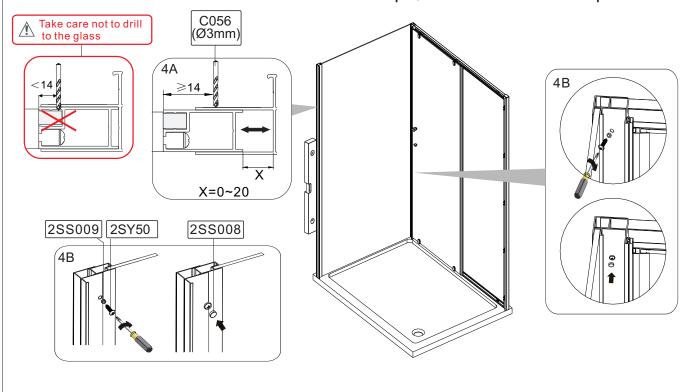

4A From inside drill the frame top, middle and bottom of the wall profile and corner post making sure to step in a Min. 14mm from the edge of the frame. 4B Fix the frame with screws and cover clips, then fit the cover caps.