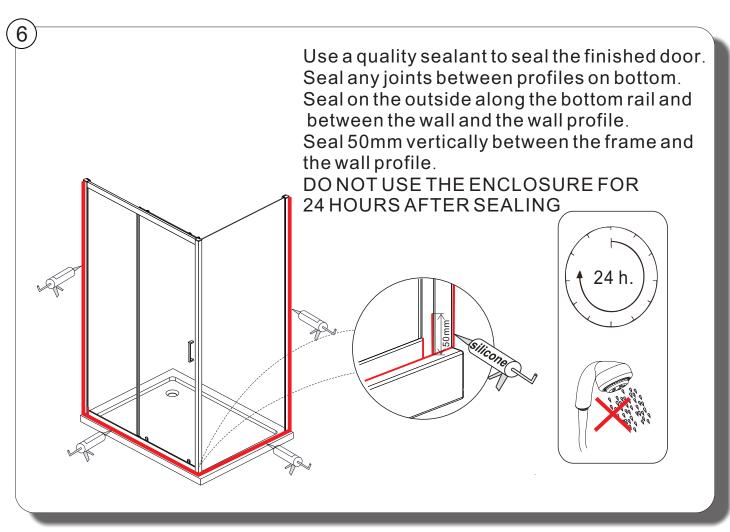

It may also be necessary to consult your tiling supplier about the correct method for drilling your tiles.

ATTENTION: TAKE EXTREME CARE WHEN HANDLING GLASS, WEAR PROTECTIVE EYEWEAR AND CLOTHING. DO NOT LEAVE THE GLASS ON HARD SURFACES AND AVOID CONTACT BETWEEN THE GLASS EDGES AND HARD SURFACES OR IMPACTS DURING THE INSTALLATION.