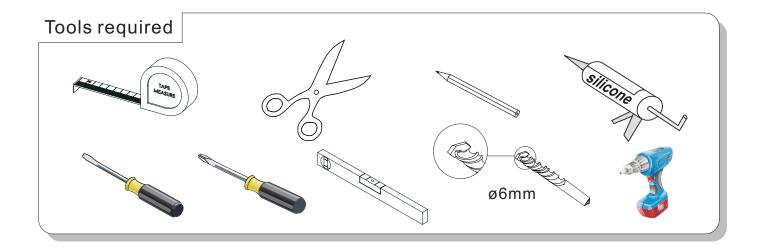

## IMPORTANT: Please read the complete instructions before commencing fitting.

Make sure the tray is 100% level in all directions.

Check that you have the tools required. □

Check the installation site is compatible with the size of door supplied. □

Check all the enclosure components are present.

Check the installation kit is complete.

Do Not attempt to install the product unless you can tick all 4 boxes.

The wall plugs supplied with the installation kit are for use in solid walls. Hollow or'stud partition'walls will require alternative fixings. Please consult a hardware supplier for the correct type.