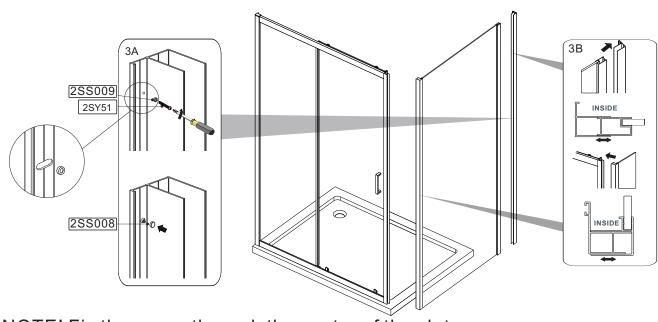

Please ensure your tray is 100% level in all directions before fitting your enclosure.

Determine your step in from the edge of the tray. 20mm is recommended. Plumb your wall profiles on each side then mark and drill your fixing positions. You can then remove your wall profiles and begin the frame assembly off the tray.

Use wall profile from door

After your wall profiles have been fixed you can square your side panel on the tray and fit the wall profiles to the upright profiles as shown below.

NOTE! Fix the screw through the center of the slot. This is necessary to allow enough room either side for the screw cover caps